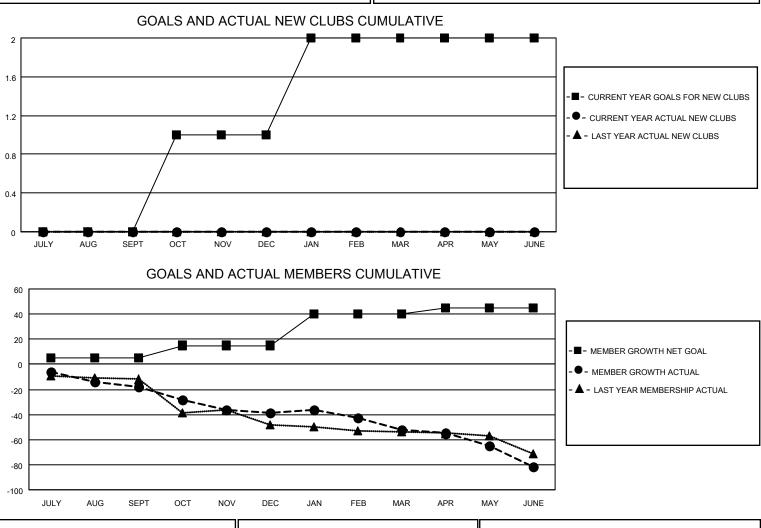

## LOCATION IOWA

**District 9 NC** 

Results as of: 6/30/2021

| Clubs                 |               |           |               | Members               |                         |                         |                                                    |  |  |
|-----------------------|---------------|-----------|---------------|-----------------------|-------------------------|-------------------------|----------------------------------------------------|--|--|
| RESULTS FOR 2020-2021 |               |           |               | RESULTS FOR 2020-2021 |                         |                         |                                                    |  |  |
| QUARTER               | NEW CLUB GOAL | NEW CLUBS | DROPPED CLUBS | QUARTER               | MBER GROWTH NET<br>GOAL | MEMBER GROWTH<br>ACTUAL | DROPPED<br>MEMBERS ACTUAL<br>(including transfers) |  |  |
| JULY/AUG/SEPT         | 0             | 0         | 0             | JULY/AUG/SEPT         | 5                       | 4                       | 22                                                 |  |  |
| OCT/NOV/DEC           | 1             | 0         | 0             | OCT/NOV/DEC           | 10                      | 5                       | 25                                                 |  |  |
| JAN/FEB/MAR           | 1             | 0         | 0             | JAN/FEB/MAR           | 25                      | 8                       | 19                                                 |  |  |
| APR/MAY/JUNE          | 0             | 0         | 0             | APR/MAY/JUNE          | 5                       | 17                      | 45                                                 |  |  |